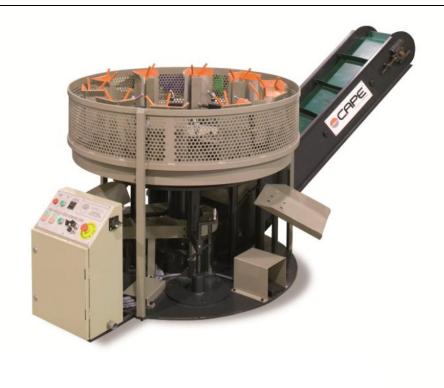

## Carousel Block Saw - Model TC10

Fully mechanical, automatic, block-cutter machine to cut blocks for pallets with 10 vertical magazines. Automatically separates sawn blocks from trim and waste cuts. Includes discharge conveyor.

Saw blade motor : 10 Hp.

Power motor+reducer infeed : .75 Hp.

Power motor+reducer waste belt : .33 Hp.

Rotating saw speed : 3,000 r.p.m.

Height cutting size : 70 - 190 mm.

Max cutting size : 70 X 145 mm.

Numeric counter for blocks cut.

First cut (clean-cut) to square the stringer automatically.
Aspiration diameter : 100 mm.

Production approx. : 3,500 blocks/hour.

Automatic selection to evacuate the last cut. 450 mm diameter blade is included.